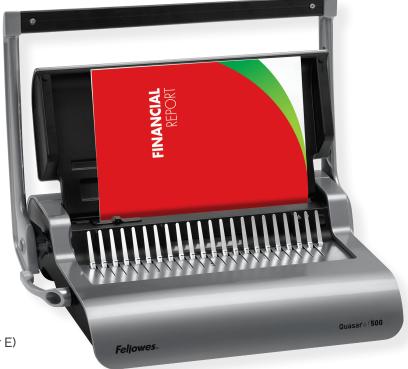

#### One-Touch Punch

Available with easy one-touch punch for up to 25 sheets. (Quasar E)

| Model No.                | Quasar™+                | Quasar™ E               |
|--------------------------|-------------------------|-------------------------|
| Item No.                 | 5227201                 | 5216901                 |
| Binding Type             | Plastic Comb            | Plastic Comb            |
| Punching Capacity        | 25 Sheets               | 25 Sheets               |
| Punching Type            | Manual                  | Electric                |
| Binding Capacity         | 500 Sheets              | 500 Sheets              |
| Vertical Punching        | Yes                     | Yes                     |
| Binding Element Selector | Yes                     | Yes                     |
| Dimensions               | 5.12" × 18.12" × 15.37" | 5.12" × 16.87" × 15.37" |
| Warranty                 | 2 Years                 | 2 Years                 |