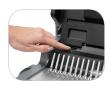

#### One-Touch Punch

Available with easy one-touch punch for up to 25 sheets. (Quasar E)

| Model No.                | Quasar™+                | Quasar™ E               |
|--------------------------|-------------------------|-------------------------|
| Item No.                 | 5227201                 | 5216901                 |
| Binding Type             | Plastic Comb            | Plastic Comb            |
| Punching Capacity        | 25 Sheets               | 25 Sheets               |
| Punching Type            | Manual                  | Electric                |
| Binding Capacity         | 500 Sheets              | 500 Sheets              |
| Vertical Punching        | Yes                     | Yes                     |
| Binding Element Selector | Yes                     | Yes                     |
| Dimensions               | 5.12" × 18.12" × 15.37" | 5.12" × 16.87" × 15.37" |
| Warranty                 | 2 Years                 | 2 Years                 |