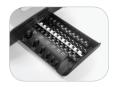

# QUASAR™ SERIES

# **Large Office Binding Machines**



## Edge Guide

Pinpoint document punch alignment with enhanced accuracy edge guide.



### **Built-in Storage Tray**

Neatly store spare combs with convenience.



#### Comb/Document Guide

Guide makes it easy to match the right comb up with your document.



#### One-Touch Punch

Available with easy one-touch punch for up to 25 sheets. (Quasar E)



| Model No.                | Quasar™+                | Quasar™ E               |
|--------------------------|-------------------------|-------------------------|
| Item No.                 | 5227201                 | 5216901                 |
| Binding Type             | Plastic Comb            | Plastic Comb            |
| Punching Capacity        | 25 Sheets               | 25 Sheets               |
| Punching Type            | Manual                  | Electric                |
| Binding Capacity         | 500 Sheets